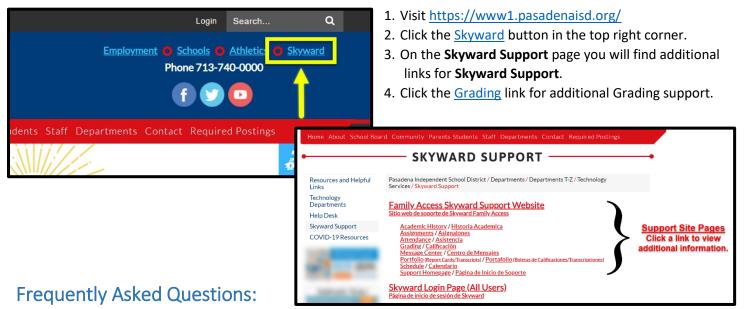

## **Instructions for Viewing Grades in Skyward Family Access**

Website: Viewing Grades in Skyward

Q: If I am a Parent/Guardian and forgot my username/password, where do I start?

A: <u>Click here</u> or visit the <u>PISD Skyward Login Page</u> and click the "<u>Forgot your Username or Password?</u>" link under the Sign In button.
Note: You must have an E-mail on file with your child's school to receive further instructions.